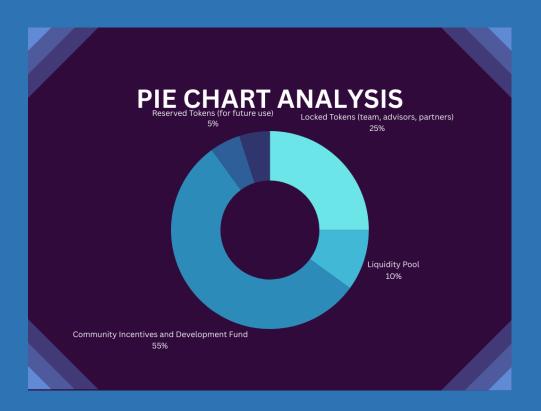

## **Token Distribution:**

The total supply of Mave Token is fixed at 4 billion tokens. The distribution is as follows:

- 1. Locked Tokens (Team, Advisors, Partners): 25%
- 2. Liquidity Pool: 10%
- 3. Community Incentives and Development Fund: 55%
- 4. Reserved Tokens (for future use): 5%
- 5. Founders: 5%

**Liquidity Pool:** The liquidity pool consists of 10% of the total token supply and is used to provide liquidity on decentralized exchanges (DEXs) for trading Mave tokens. This ensures stability and accessibility for Mave token holders.

**Locked Tokens:** 25% of the total token supply is allocated to team members, advisors, and strategic partners, subject to lock-up periods and vesting schedules. This ensures alignment of incentives and prevents token dumping.

**Community Incentives and Development Fund:** 55% of the total token supply is allocated to community incentives, ecosystem development, strategic partnerships, and future initiatives. We believe in the power of our community and want to give most of the supply to our valued members. These tokens are used to incentivize participation, reward contributions, and fund the growth of the Memaverse ecosystem.

**Reserved Tokens:** 5% of the total token supply is reserved for future use, such as ecosystem expansion, strategic partnerships, and unforeseen circumstances. These tokens provide flexibility and room for adaptation as the project evolves.